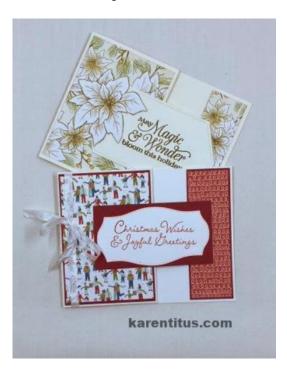

## Easy Gift Card Holder Card

Project Sheet

## Supply List:

Trimming the Town

Click here to shop my online store!

karentitus.com

stampingonthebackporch@gmail.com

If you aren't adding the second layer, this is all you need.

After scoring the 11'' x 4-1/4'', use a punch (I used a 1-3/4'' Circle Punch but many different sizes would work) to make the gift card pull out easily.