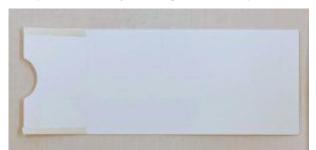

## Supply List:

Trimming the Town

Click here to shop my online store!

karentitus.com

stampingonthebackporch@gmail.com

If you aren't adding the second layer, this is all you need.

After scoring the 11'' x 4-1/4'', use a punch (I used a 1-3/4'' Circle Punch but many different sizes would work) to make the gift card pull out easily.

Add adhesive just to the top and bottom edges of the left panel of the card.

Remove the adhesive, fold up the card and now all you need to do is decorate!

Join our community!

f

https://www.facebook.com/Stampingonthebackporch/