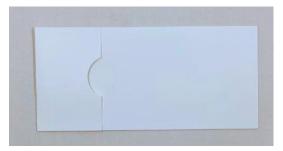

## Supply List:

Trimming the Town

Click here to shop my online store!

karentitus.com

stampingonthebackporch@gmail.com

If you aren't adding the second layer, this is all you need.

After scoring the 11'' x 4-1/4'', use a punch (I used a 1-3/4'' Circle Punch but many different sizes would work) to make the gift card pull out easily.

Add adhesive just to the top and bottom edges of the left panel of the card.

Remove the adhesive, fold up the card and now all you need to do is decorate!

Join our community!

f

https://www.facebook.com/Stampingonthebackporch/