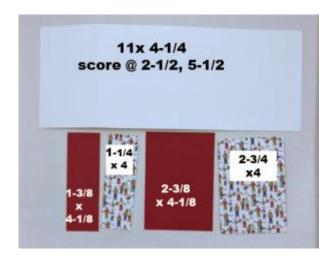

## Supply List:

Trimming the Town

Click here to shop my online store!

karentitus.com

stampingonthebackporch@gmail.com

If you aren't adding the second layer, this is all you need.

After scoring the 11'' x 4-1/4'', use a punch (I used a 1-3/4'' Circle Punch but many different sizes would work) to make the gift card pull out easily.