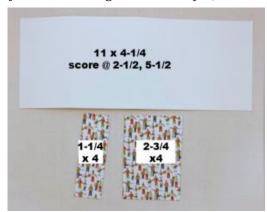

## Supply List:

Trimming the Town

Click here to shop my online store!

karentitus.com

stampingonthebackporch@gmail.com

If you aren't adding the second layer, this is all you need.

After scoring the 11'' x 4-1/4'', use a punch (I used a 1-3/4'' Circle Punch but many different sizes would work) to make the gift card pull out easily.