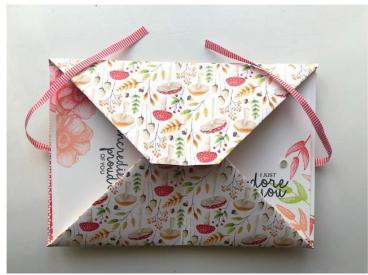

## Stamping on the Back Porch A

- marentitus.com
- stampingonthebackporch@gmail.com

Start with an  $8" \times 12"$  piece of Designer Series Paper. Along the 8" side, score right down the middle at 4". Rotate and score at 3-1/4" and again at 8-3/4".

Fold each of the four corners in - close to but not on the 3-1/4" and 8-3/4" score lines.

Next, fold on those two score lines to meet in the center.

Fold in half and add ribbon and any other embellishments.