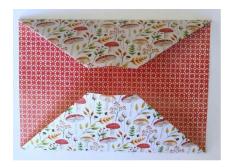

Fold each of the four corners in - close to but not on the 3-1/4" and 8-3/4" score lines.

Next, fold on those two score lines to meet in the center.

Fold in half and add ribbon and any other embellishments.