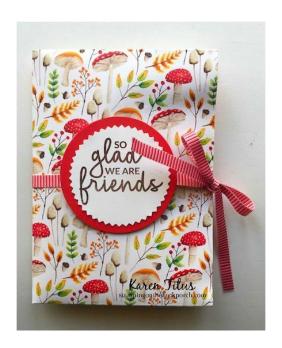

## Stamping on the Back Porch A

- marentitus.com
- stampingonthebackporch@gmail.com

Start with an  $8" \times 12"$  piece of Designer Series Paper. Along the 8" side, score right down the middle at 4". Rotate and score at 3-1/4" and again at 8-3/4".

Fold each of the four corners in - close to but not on the 3-1/4" and 8-3/4" score lines.

Next, fold on those two score lines to meet in the center.

Fold in half and add ribbon and any other embellishments.