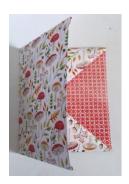

Fold each of the four corners in - close to but not on the 3-1/4" and 8-3/4" score lines.

Next, fold on those two score lines to meet in the center.

Fold in half and add ribbon and any other embellishments.