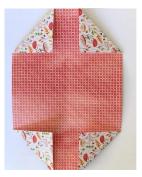

Fold each of the four corners in - close to but not on the 3-1/4" and 8-3/4" score lines.

Next, fold on those two score lines to meet in the center.

Fold in half and add ribbon and any other embellishments.