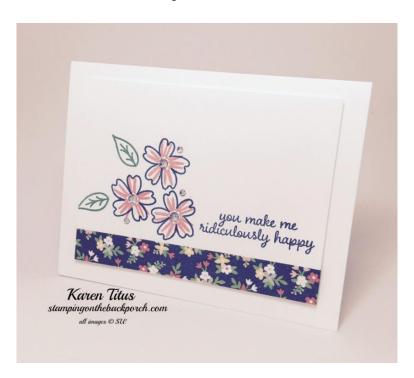

## Supply List:

Love and Affection

Basic White

Washi Tape

Affectionately Yours Dapper Denim Emerald Envy

Flirty Flamingo

Basic Rhinestones

The smaller white piece is  $5'' \times 3 \cdot 3/4''$ . Lay a strip of Washi Tape across the bottom and then go ahead and stamp whatever pieces you want

Add a little bling with the Basic Rhinestones and that is it! Just think of all the variations you could make with this card.