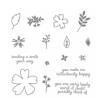

## Supply List:

Love and Affection

Basic White

Washi Tape

Affectionately Yours Dapper Denim Emerald Envy

Flirty Flamingo

Basic Rhinestones

The smaller white piece is  $5'' \times 3 \cdot 3/4''$ . Lay a strip of Washi Tape across the bottom and then go ahead and stamp whatever pieces you want