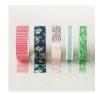

## Supply List:

Love and Affection

Basic White

Washi Tape

Affectionately Yours Dapper Denim Emerald Envy

Flirty Flamingo

Basic Rhinestones

The smaller white piece is  $5'' \times 3 \cdot 3/4''$ . Lay a strip of Washi Tape across the bottom and then go ahead and stamp whatever pieces you want