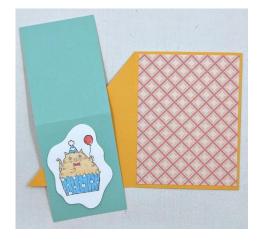

## Easy Diagonal Joy Fold Card Project Sheet

Cut the front of the base card and the  $3-3/4" \ge 5"$  piece of Designer Series Paper in half to make two triangles like this.

Add the other Designer Series Paper piece on the card inside.

Fold and decorate the front of the  $3'' \ge 8''$  piece.

Layer the Designer Series Paper triangle on the card front, which is also a triangle.

Attach the  $3'' \ge 8''$  folded piece to the middle of the card inside.

The front flap will fold over under this piece so it will all look like this!

For more instructions, check out my video on YouTube:

https://www.youtube.com/watch?v=LaQy4\_1\_EXk