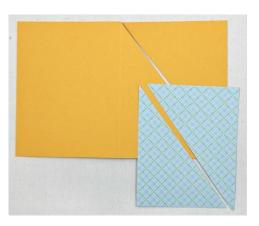

## Easy Diagonal Joy Fold Card Project Sheet

Cut the front of the base card and the  $3-3/4" \ge 5"$  piece of Designer Series Paper in half to make two triangles like this.

Add the other Designer Series Paper piece on the card inside.

Fold and decorate the front of the  $3'' \ge 8''$  piece.

Layer the Designer Series Paper triangle on the card front, which is also a triangle.

Attach the  $3'' \ge 8''$  folded piece to the middle of the card inside.