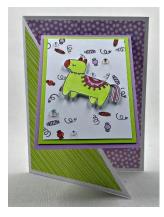

## Easy Diagonal Joy Fold Card Project Sheet

Cut the front of the base card and the  $3-3/4" \ge 5"$  piece of Designer Series Paper in half to make two triangles like this.

Add the other Designer Series Paper piece on the card inside.

Fold and decorate the front of the  $3'' \ge 8''$  piece.

Layer the Designer Series Paper triangle on the card front, which is also a triangle.

Attach the  $3'' \ge 8''$  folded piece to the middle of the card inside.

The front flap will fold over under this piece so it will all look like this!

For more instructions, check out my video on YouTube:

https://www.youtube.com/watch?v=LaQy4\_1\_EXk