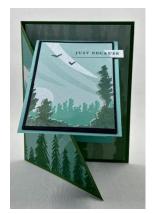

## Easy Diagonal Joy Fold Card Project Sheet

Cut the front of the base card and the  $3-3/4" \ge 5"$  piece of Designer Series Paper in half to make two triangles like this.

Add the other Designer Series Paper piece on the card inside.

Fold and decorate the front of the  $3'' \ge 8''$  piece.

Layer the Designer Series Paper triangle on the card front, which is also a triangle.

Attach the  $3'' \ge 8''$  folded piece to the middle of the card inside.

The front flap will fold over under this piece so it will all look like this!

For more instructions, check out my video on YouTube:

https://www.youtube.com/watch?v=LaQy4\_1\_EXk