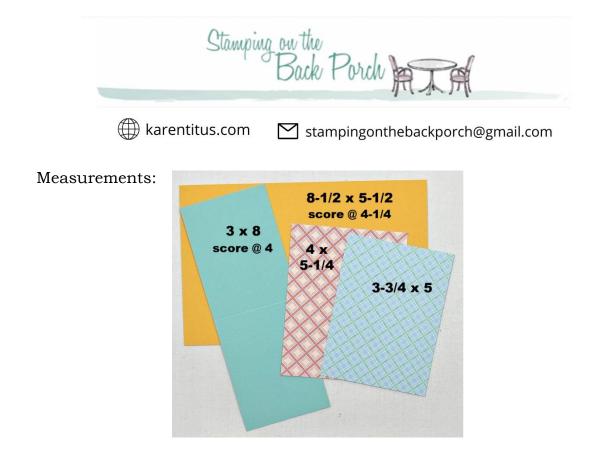

## Easy Diagonal Joy Fold Card Project Sheet

Cut the front of the base card and the  $3-3/4" \ge 5"$  piece of Designer Series Paper in half to make two triangles like this.

Add the other Designer Series Paper piece on the card inside.

Fold and decorate the front of the  $3'' \ge 8''$  piece.

Layer the Designer Series Paper triangle on the card front, which is also a triangle.

Attach the  $3'' \ge 8''$  folded piece to the middle of the card inside.