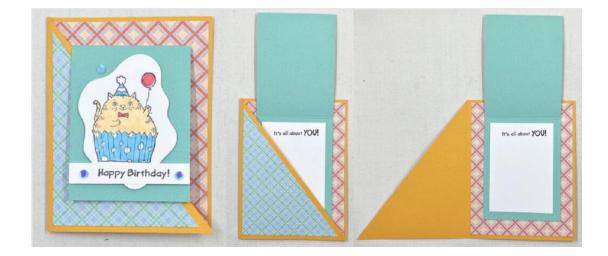

## Easy Diagonal Joy Fold Card Project Sheet

Cut the front of the base card and the  $3-3/4" \ge 5"$  piece of Designer Series Paper in half to make two triangles like this.

Add the other Designer Series Paper piece on the card inside.

Fold and decorate the front of the  $3'' \ge 8''$  piece.

Layer the Designer Series Paper triangle on the card front, which is also a triangle.

Attach the  $3'' \ge 8''$  folded piece to the middle of the card inside.

The front flap will fold over under this piece so it will all look like this!

For more instructions, check out my video on YouTube:

https://www.youtube.com/watch?v=LaQy4\_1\_EXk