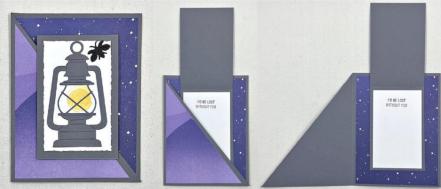

## Easy Diagonal Joy Fold Card Project Sheet

Cut the front of the base card and the  $3-3/4" \ge 5"$  piece of Designer Series Paper in half to make two triangles like this.

Add the other Designer Series Paper piece on the card inside.

Fold and decorate the front of the  $3'' \ge 8''$  piece.

Layer the Designer Series Paper triangle on the card front, which is also a triangle.

Attach the  $3'' \ge 8''$  folded piece to the middle of the card inside.

The front flap will fold over under this piece so it will all look like this!

For more instructions, check out my video on YouTube:

https://www.youtube.com/watch?v=LaQy4\_1\_EXk