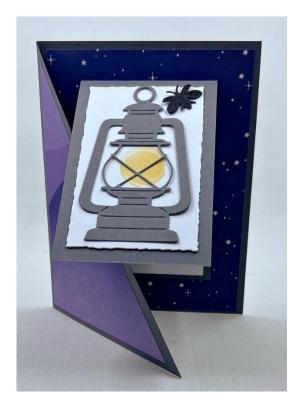

## Easy Diagonal Joy Fold Card Project Sheet

Cut the front of the base card and the  $3-3/4" \ge 5"$  piece of Designer Series Paper in half to make two triangles like this.

Add the other Designer Series Paper piece on the card inside.

Fold and decorate the front of the  $3'' \ge 8''$  piece.

Layer the Designer Series Paper triangle on the card front, which is also a triangle.

Attach the  $3'' \ge 8''$  folded piece to the middle of the card inside.

The front flap will fold over under this piece so it will all look like this!

For more instructions, check out my video on YouTube:

https://www.youtube.com/watch?v=LaQy4\_1\_EXk