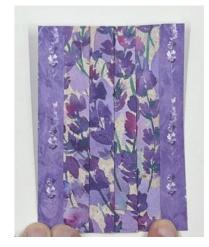

## Easy Pleated Cards Project Sheet

Template for the Designer Series Paper:

| 1/2" 1" | 2" 2-1/2" | 3-1/2" 4" | 5" 5-1/2" | 6-1/2" |
|---------|-----------|-----------|-----------|--------|
|         |           |           |           |        |
|         |           |           |           |        |
|         |           |           |           |        |
|         |           |           |           |        |
|         |           |           |           |        |
|         |           |           |           |        |
|         |           |           |           |        |
|         |           |           |           | i      |
|         |           |           |           |        |
|         |           |           |           |        |
|         |           |           |           |        |
|         |           |           |           |        |

Your Designer Series Paper will look like this.

2. Add adhesive along each narrow fold in the back and fold over.

3. Turn the paper over and repeat on the front side.

4. Attach this piece to the 3" x 4-1/2" cardstock and then to the card front. Decorate.