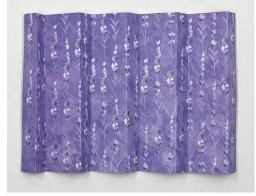

## Easy Pleated Cards Project Sheet

Template for the Designer Series Paper:

| 1/2" 1" | 2" 2-1/2" | 3-1/2" 4" | 5" 5-1/2" | 6-1/2" |
|---------|-----------|-----------|-----------|--------|
|         |           |           |           |        |
|         |           |           |           |        |
|         |           |           |           |        |
|         |           |           |           |        |
|         |           |           |           |        |
|         |           |           |           |        |
|         |           |           |           |        |
|         |           |           |           | i      |
|         |           |           |           |        |
|         |           |           |           |        |
|         |           |           |           |        |
|         |           |           |           |        |

Your Designer Series Paper will look like this.

2. Add adhesive along each narrow fold in the back and fold over.

3. Turn the paper over and repeat on the front side.

4. Attach this piece to the 3" x 4-1/2" cardstock and then to the card front. Decorate.