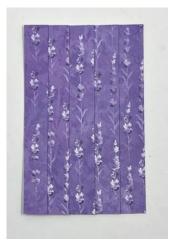

## Easy Pleated Cards Project Sheet

Template for the Designer Series Paper:

| 1/2" 1" | 2" 2-1/2" | 3-1/2" 4" | 5" 5-1/2" | 6-1/2" |
|---------|-----------|-----------|-----------|--------|
|         |           |           |           |        |
|         |           |           |           |        |
|         |           |           |           |        |
|         |           |           |           |        |
|         |           |           |           |        |
|         |           |           |           |        |
|         |           |           |           |        |
|         |           |           |           | i      |
|         |           |           |           |        |
|         |           |           |           |        |
|         |           |           |           |        |
|         |           |           |           |        |

Your Designer Series Paper will look like this.

2. Add adhesive along each narrow fold in the back and fold over.

3. Turn the paper over and repeat on the front side.

4. Attach this piece to the 3" x 4-1/2" cardstock and then to the card front. Decorate.