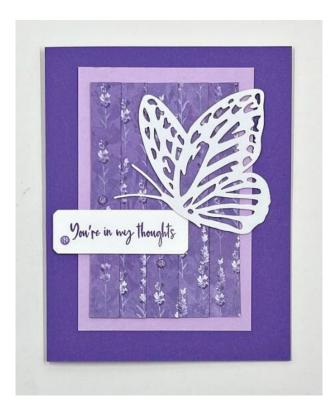

## Easy Pleated Cards Project Sheet

Template for the Designer Series Paper:

| 1/2" 1" | 2" 2-1/2" | 3-1/2" 4" | 5" 5-1/2" | 6-1/2" |
|---------|-----------|-----------|-----------|--------|
|         |           |           |           |        |
|         |           |           |           |        |
|         |           |           |           |        |
|         |           |           |           |        |
|         |           |           |           |        |
|         |           |           |           |        |
|         |           |           |           |        |
|         |           |           |           | i      |
|         |           |           |           |        |
|         |           |           |           |        |
|         |           |           |           |        |
|         |           |           |           |        |

Your Designer Series Paper will look like this.

2. Add adhesive along each narrow fold in the back and fold over.

3. Turn the paper over and repeat on the front side.

4. Attach this piece to the 3" x 4-1/2" cardstock and then to the card front. Decorate.