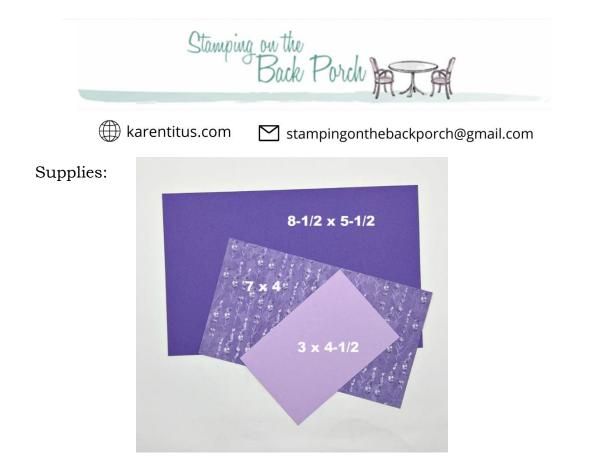

## Easy Pleated Cards Project Sheet

Template for the Designer Series Paper:

| 1/2" 1" | 2" 2-1/2" | 3-1/2" 4" | 5" 5-1/2" | 6-1/2" |
|---------|-----------|-----------|-----------|--------|
|         |           |           |           |        |
|         |           |           |           |        |
|         |           |           |           |        |
|         |           |           |           |        |
|         |           |           |           |        |
|         |           |           |           |        |
|         |           |           |           |        |
|         |           |           |           | i      |
|         |           |           |           |        |
|         |           |           |           |        |
|         |           |           |           |        |
|         |           |           |           |        |

Your Designer Series Paper will look like this.

2. Add adhesive along each narrow fold in the back and fold over.

3. Turn the paper over and repeat on the front side.

4. Attach this piece to the 3" x 4-1/2" cardstock and then to the card front. Decorate.